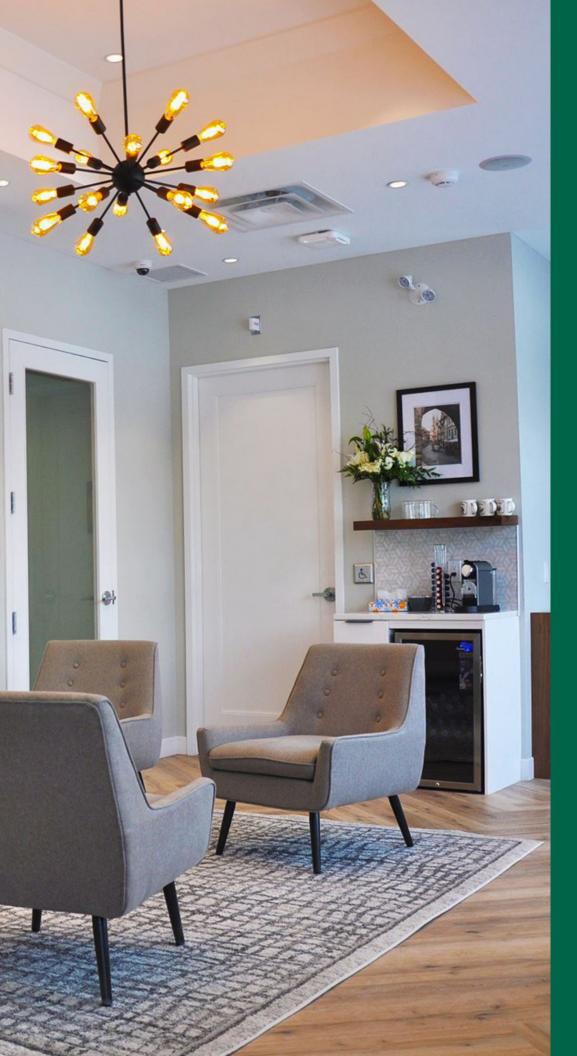

## BLACKBURN DENTAL

SECTOR DENTAL

**LOCATION**OTTAWA, ONTARIO

**COLLECTIONS**EXPONA
COMMERCIAL

PRODUCTS
OILED OAK

TOTAL AREA 2,800 SQFT

Hardwearing and fashionably elegant wood effect plank vinyl flooring from Polyflor's popular Expona Commerical collection was selected to cover floors throughout Dr. Stephanie Malettes' Blackburn Dentist Center in Ottawa, Ontario.

Expona Commerical elevates the style and harnesses the sophisticated atmosphere of Dr. Stephanie Malettes' Dentist Center. Expona Commerical in Oiled Oak covers 2800sqft of the dental office.

Expona Commerical was specified by the progressive eye of Sarah Oakley from Parallel45 Design Group. To differentiate the space within the medical rooms to the outer foyer, a chevron pattern was flawlessly installed by flooring contractors from Flooring Canada.