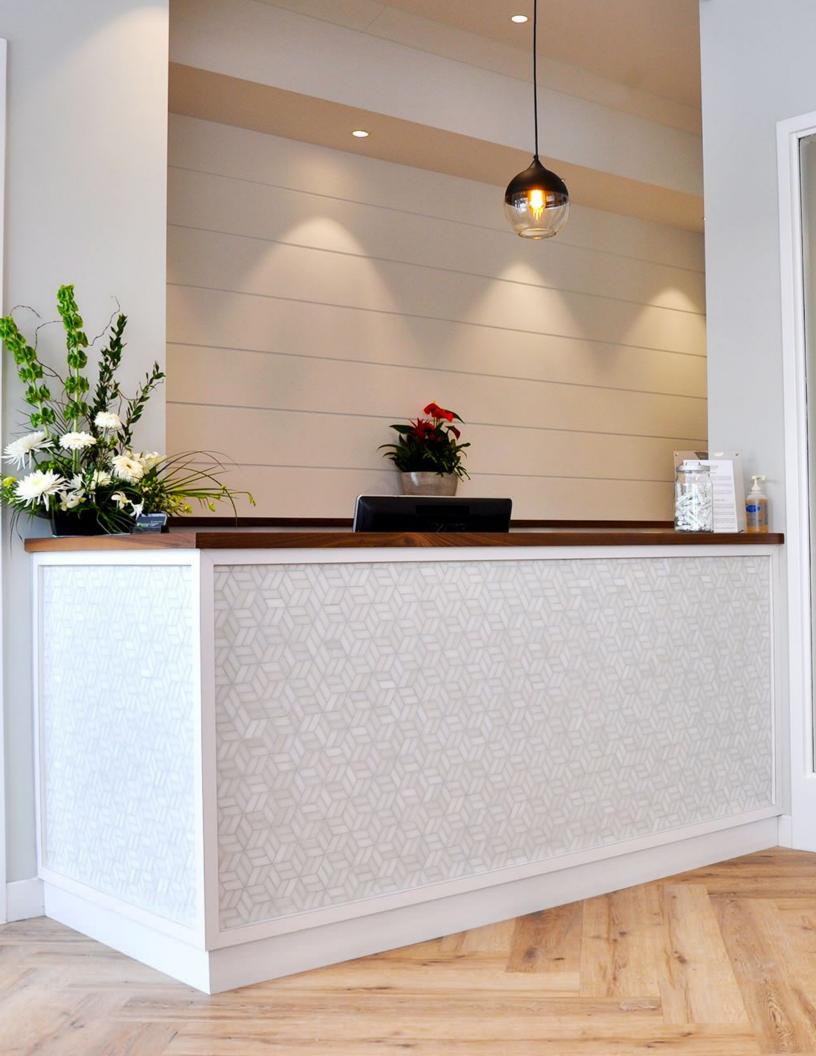

## BLACKBURN DENTAL

SECTOR DENTAL

**LOCATION**OTTAWA, ONTARIO

**COLLECTIONS**EXPONA
COMMERCIAL

PRODUCTS
OILED OAK

TOTAL AREA 2,800 SQFT

Hardwearing and fashionably elegant wood effect plank vinyl flooring from Polyflor's popular Expona Commerical collection was selected to cover floors throughout Dr. Stephanie Malettes' Blackburn Dentist Center in Ottawa, Ontario.

Expona Commerical elevates the style and harnesses the sophisticated atmosphere of Dr. Stephanie Malettes' Dentist Center. Expona Commerical in Oiled Oak covers 2800sqft of the dental office.

Expona Commerical was specified by the progressive eye of Sarah Oakley from Parallel45 Design Group. To differentiate the space within the medical rooms to the outer foyer, a chevron pattern was flawlessly installed by flooring contractors from Flooring Canada.

Dr. Stephanie Malettes clients have delightfully commented that,

Going to the dentist feels like going to the spa

Showcasing the importance of a design conscious work space and it's affect on a clients mood and experience.