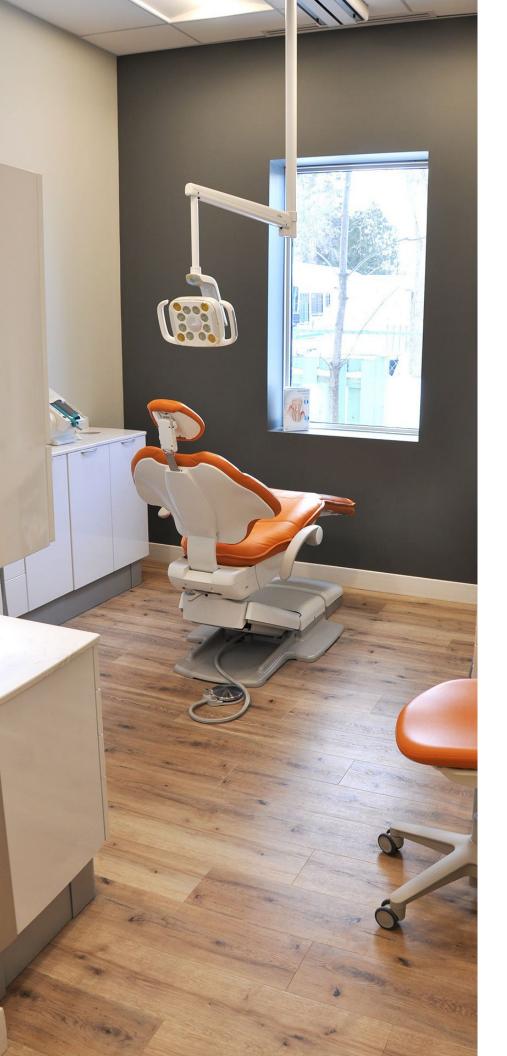

## BLACKBURN DENTAL

SECTOR DENTAL

**LOCATION**OTTAWA, ONTARIO

**COLLECTIONS**EXPONA
COMMERCIAL

PRODUCTS
OILED OAK

TOTAL AREA 2,800 SQFT

Hardwearing and fashionably elegant wood effect plank vinyl flooring from Polyflor's popular Expona Commerical collection was selected to cover floors throughout Dr. Stephanie Malettes' Blackburn Dentist Center in Ottawa, Ontario.

Expona Commerical elevates the style and harnesses the sophisticated atmosphere of Dr. Stephanie Malettes' Dentist Center. Expona Commerical in Oiled Oak covers 2800sqft of the dental office.

Expona Commerical was specified by the progressive eye of Sarah Oakley from Parallel45 Design Group. To differentiate the space within the medical rooms to the outer foyer, a chevron pattern was flawlessly installed by flooring contractors from Flooring Canada.