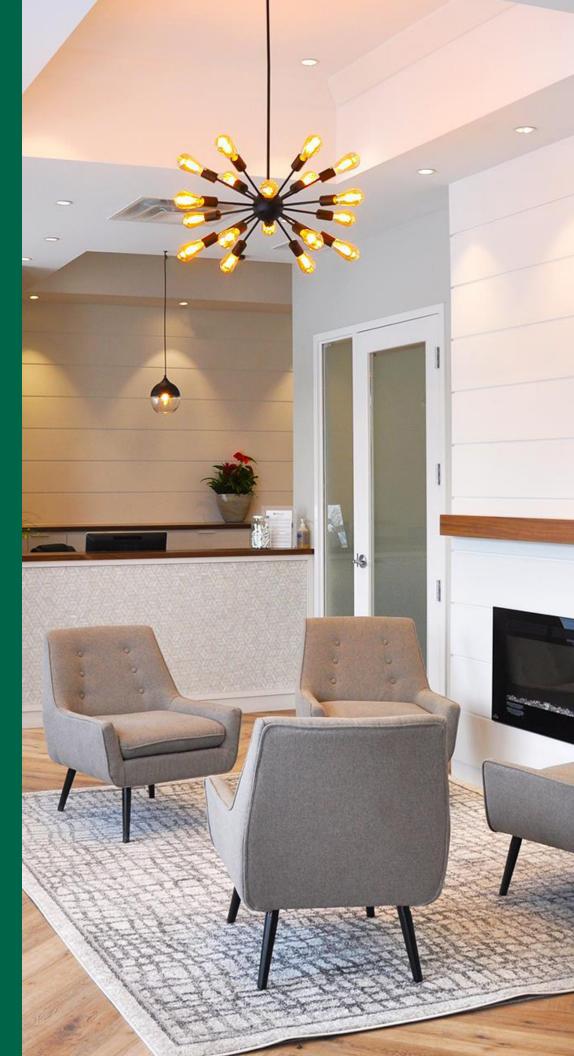

## BLACKBURN DENTAL

SECTOR DENTAL

**LOCATION**OTTAWA, ONTARIO

**COLLECTIONS**EXPONA
COMMERCIAL

PRODUCTS
OILED OAK

TOTAL AREA 2,800 SQFT

Hardwearing and fashionably elegant wood effect plank vinyl flooring from Polyflor's popular Expona Commerical collection was selected to cover floors throughout Dr. Stephanie Malettes' Blackburn Dentist Center in Ottawa, Ontario.

Expona Commerical elevates the style and harnesses the sophisticated atmosphere of Dr. Stephanie Malettes' Dentist Center. Expona Commerical in Oiled Oak covers 2800sqft of the dental office.

Expona Commerical was specified by the progressive eye of Sarah Oakley from Parallel45 Design Group. To differentiate the space within the medical rooms to the outer foyer, a chevron pattern was flawlessly installed by flooring contractors from Flooring Canada.

Dr. Stephanie Malettes clients have delightfully commented that,

Going to the dentist feels like going to the spa

Showcasing the importance of a design conscious work space and it's affect on a clients mood and experience.