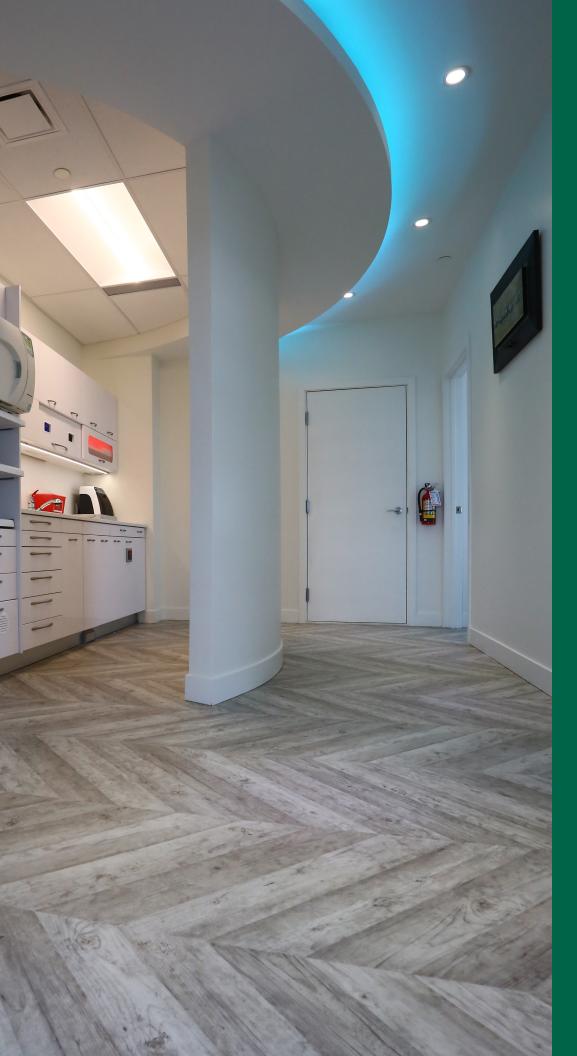

## LE CENTRE DENTAIRE

SECTOR DENTAL

**LOCATION**VILLE ST-LAURENT,
QUEBEC

COLLECTIONS EXPONA FLOW

PRODUCTS
PAINTED CHEVRON

TOTAL AREA 2,250 SQFT

High design Expona Flow PUR sheet vinyl flooring from Polyflor was used for a complete refurbishment of Le Centre Dentaire in Ville St Laurent, Québec.

Approximately of 2,250 SQFT of Expona Flow flooring in the Painted Chevron design was installed by flooring contractors Excel Sol in the dental practice of endodontist Dr. Chafic Safi. Chosen by interior designers Influence Design of Laval, the flooring was fitted throughout the practice, in the reception area, treatment rooms and circulation areas. The Painted Chevron design recreates the look of white wood planks laid in a dramatic chevron pattern.