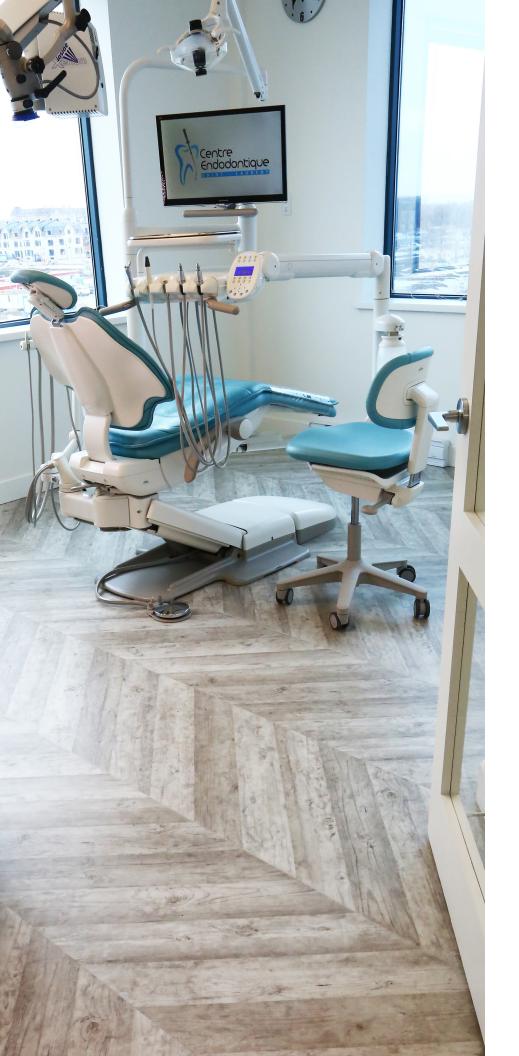

Approximately of 2,250 SQFT of Expona Flow flooring in the Painted Chevron design was installed by flooring contractors Excel Sol in the dental practice of endodontist Dr. Chafic Safi. Chosen by interior designers Influence Design of Laval, the flooring was fitted throughout the practice, in the reception area, treatment rooms and circulation areas. The Painted Chevron design recreates the look of white wood planks laid in a dramatic chevron pattern.