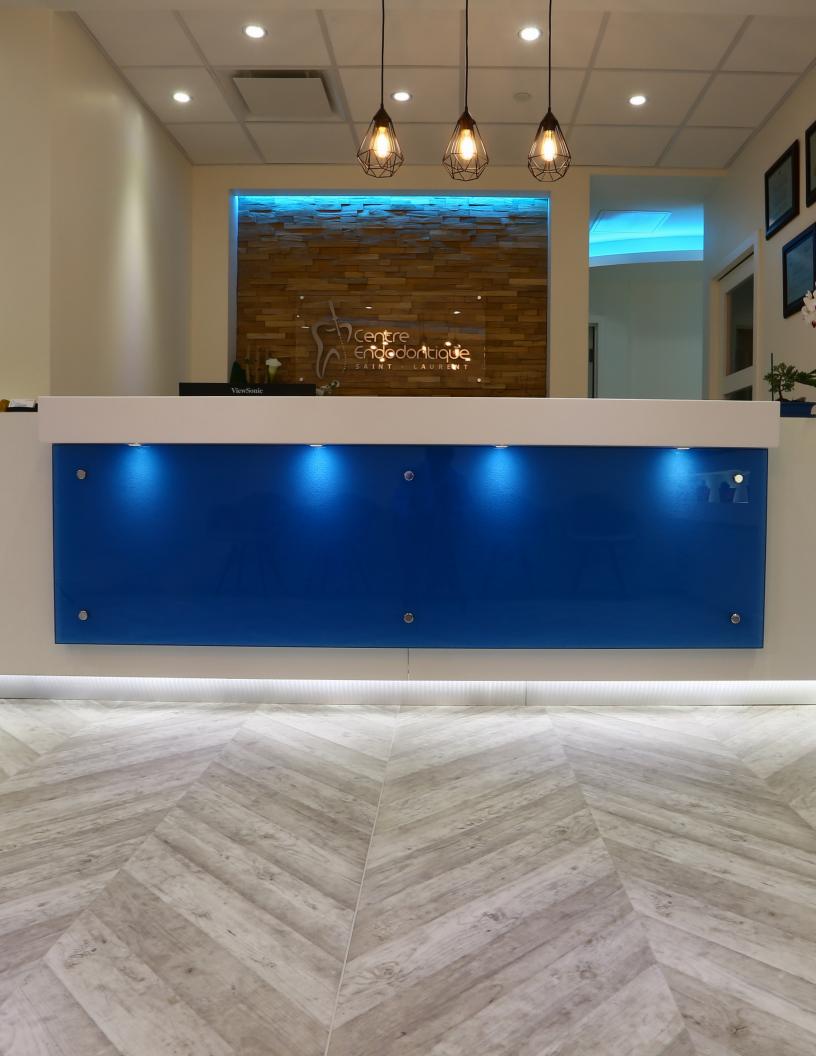

Approximately of 2,250 SQFT of Expona Flow flooring in the Painted Chevron design was installed by flooring contractors Excel Sol in the dental practice of endodontist Dr. Chafic Safi. Chosen by interior designers Influence Design of Laval, the flooring was fitted throughout the practice, in the reception area, treatment rooms and circulation areas. The Painted Chevron design recreates the look of white wood planks laid in a dramatic chevron pattern.