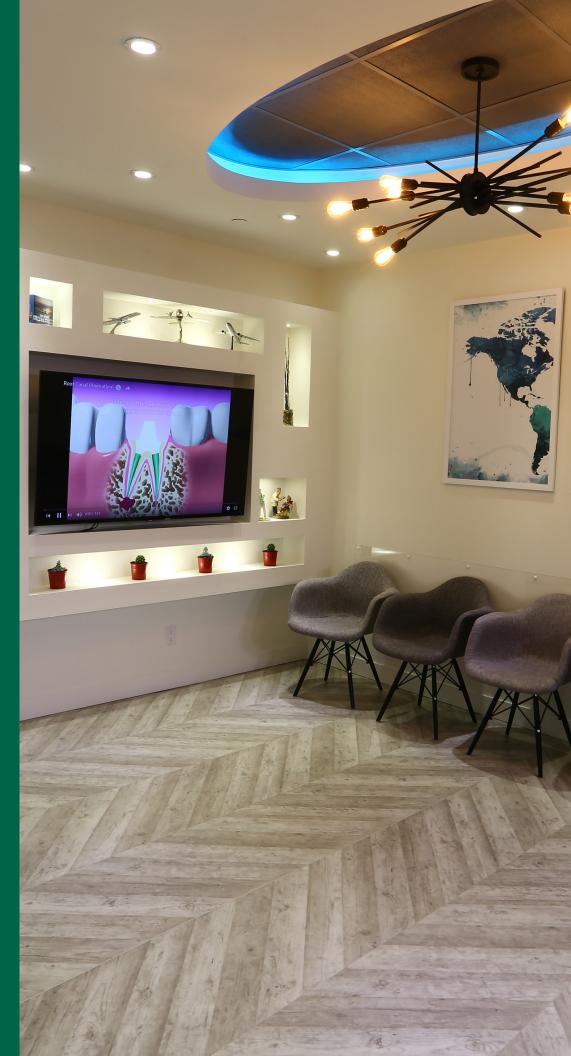

## LE CENTRE DENTAIRE

SECTOR DENTAL

**LOCATION**VILLE ST-LAURENT,
QUEBEC

COLLECTIONS EXPONA FLOW

PRODUCTS
PAINTED CHEVRON

TOTAL AREA 2,250 SQFT

High design Expona Flow PUR sheet vinyl flooring from Polyflor was used for a complete refurbishment of Le Centre Dentaire in Ville St Laurent, Québec.

Approximately of 2,250 SQFT of Expona Flow flooring in the Painted Chevron design was installed by flooring contractors Excel Sol in the dental practice of endodontist Dr. Chafic Safi. Chosen by interior designers Influence Design of Laval, the flooring was fitted throughout the practice, in the reception area, treatment rooms and circulation areas. The Painted Chevron design recreates the look of white wood planks laid in a dramatic chevron pattern.